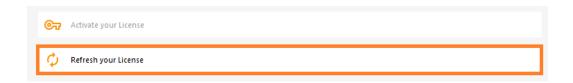

All your products/support are now activated (in this example, both TSplus with support and TSplus Advanced Security have been activated at once).

Refresh your License Data by clicking on the corresponding button at the bottom of the page, it will synchronize information with our Licensing Portal: