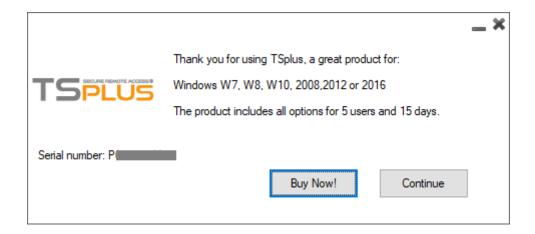

## Activating Your TSplus License (Online)

### Option One

This will appear on Windows startup:



### Option Two

Locate the Administrator Tool on your desktop:



• If you cannot find the admin tool shortcut, it should be located in the desktop folder on the administrator account used to download TSplus. You can also find the TSplus folder on this path: 'C:\Program Files (x86)\TSplus\UserDesktop\files'.

Double-click on it, then click on the license tab.

Here you can see the status of your TSplus license, as well as your Computer ID and Computer Name:







# Activate your licenses on an online TSplus server

When you order a license, connect to our Licensing Portal and enter your Email Address and your Order Number:



Download the Customer Portal User Guide for more information about how to use it.

Your activation key will be displayed at the top of the dashboard:



You can th