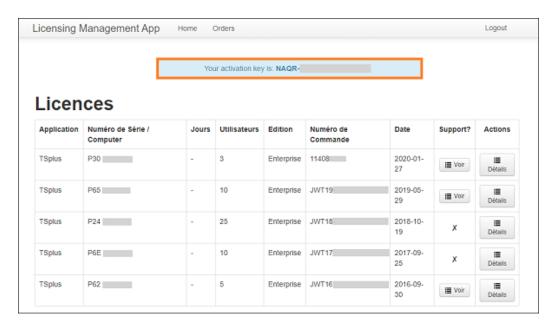

# Activate your licenses on an online TSplus server

When you order a license, connect to our Licensing Portal and enter your Email Address and your Order Number:

Download the Customer Portal User Guide for more information about how to use it.

Your activation key will be displayed at the top of the dashboard:

You can then go to the License Tile of the AdminTool, click on the "Activate your License" button, enter this activation key and click on "Next".