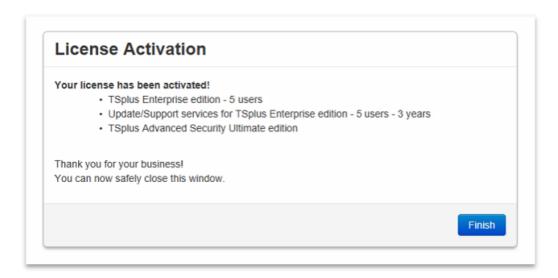

All your products/support are now activated (in this example, both TSplus with support and TSplus Advanced Security have been activated at once).

Refresh your License Data by clicking on the corresponding button at the bottom of the page, it will synchronize information with our Licensing Portal: