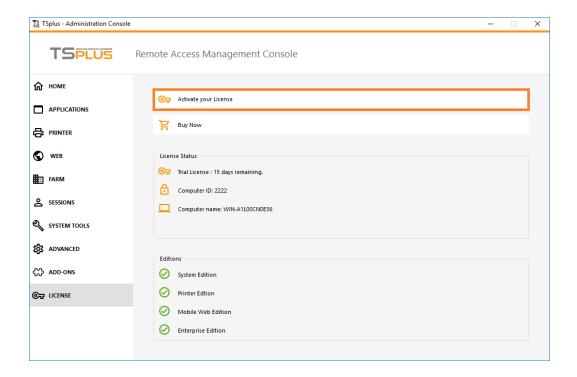

Double-click on it, then click on the license tab.

Here you can see the status of your TSplus license, as well as your Computer ID and Computer Name: