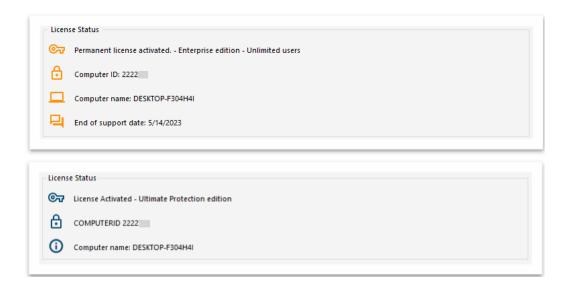

Double-click on it, then click on the license tab.

Here you can see the status of your TSplus license, as well as your Computer ID and Computer Name: