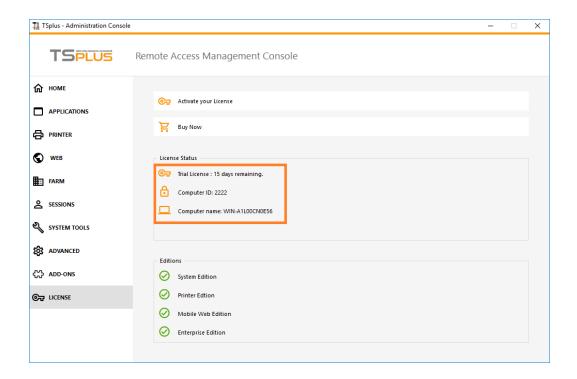

Double-click on it, then click on the license tab.

Here you can see the status of your TSplus license, as well as your Computer ID and Computer Name: