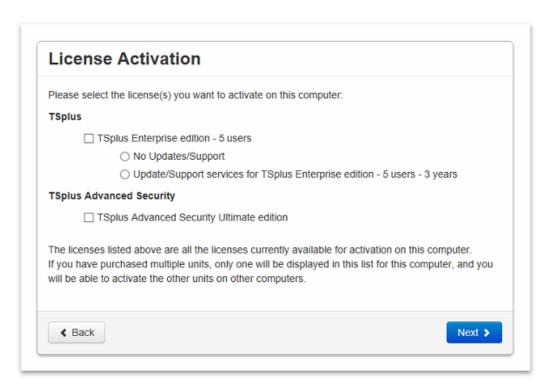

You will get a list of all the available licenses/supports assigned to this activation key, i.e. all licenses/supports not activated yet:

Check one or more items and click on the "Next" button. Please note that you can activate several products at the same time by checking several products/support!