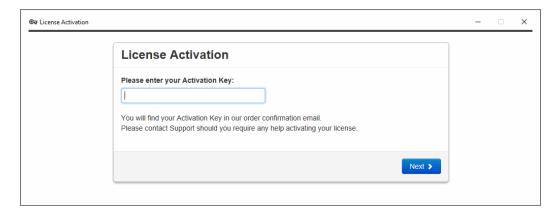

Your activation key will be displayed at the top of the dashboard:

You can then go to the License Tile of the AdminTool, click on the "Activate your License" button, enter this activation key and click on "Next".