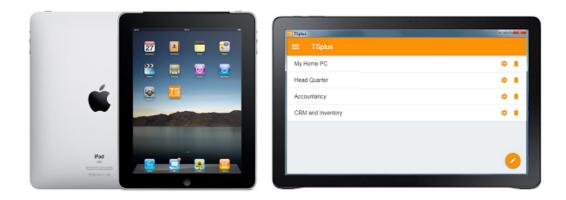

## TSplus App

The TSplus App allows you to connect to your TSplus server from any device, anywhere!

Just like TSplus, it provides fast and stable remote connections from tablets and smartphones to Windows desktops and business applications.

## Hardware Requirements and Operating Systems

The TSplus App is available on PCs, mobiles and tablets with the following OSs: Windows, iOS, Android from 4.4 version and Linux.