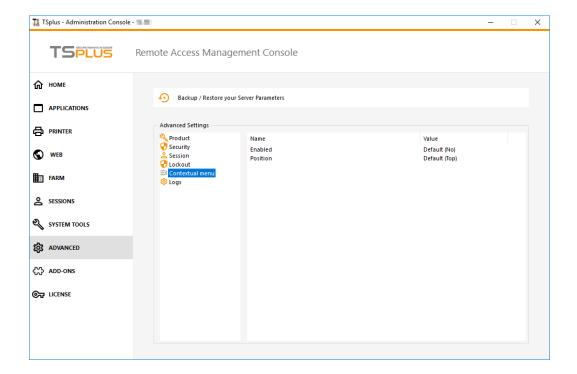

By default, this feature is disabled. Select the "Yes" value then click on "Save", in order to enable it:

You can also change its position. By default, it will show on top:

This is a right-click contextual menu. Just select the desired folder or files, right-click on it, select the "TSplus" tab and simply click on "Download":