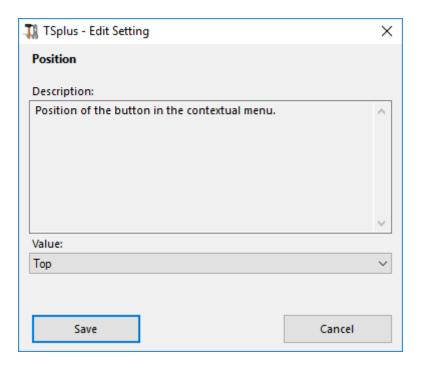

By default, this feature is disabled. Select the "Yes" value then click on "Save", in order to enable it:

You can also change its position. By default, it will show on top:

This is a right-click contextual menu. Just select the desired folder or files, right-click on it, select the "TSplus" tab and simply click on "Download":