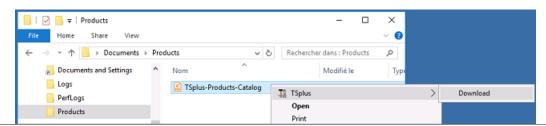

By default, this feature is disabled. Select the "Yes" value then click on "Save", in order to enable it:

You can also change its position. By default, it will show on top:

This is a right-click contextual menu. Just select the desired folder or files, right-click on it, select the "TSplus" tab and simply click on "Download":

You will find your download into the Webfile folder and into the "Downloads" folder of your web browser: