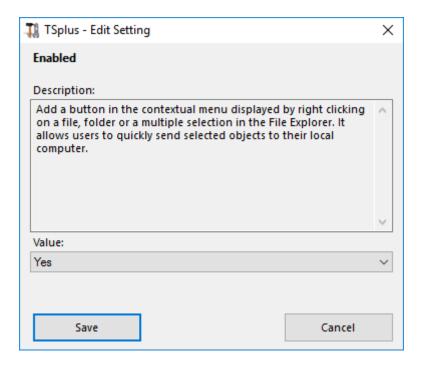

By default, this feature is disabled. Select the "Yes" value then click on "Save", in order to enable it:

You can also change its position. By default, it will show on top:

This is a right-click contextual menu. Just select the desired folder or files, right-click on it, select the "TSplus" tab and simply click on "Download":